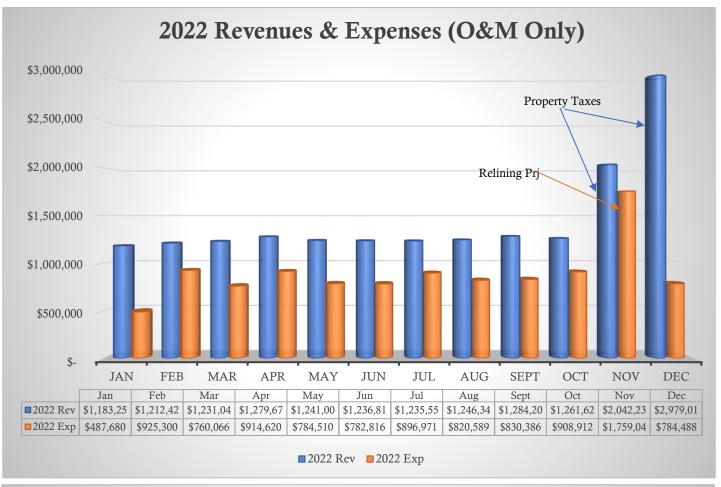

# **Central Valley Billing Highlights**

## Period of October 2023

- CVWRF invoice to Mt Olympus is for \$905,712.91
- For October, CVWRF Capital Spending was \$5.7 million. The approximate breakdown is as follows
  - o Blower Building \$1.3m
  - o Side-stream Nitrogen \$379k
  - o BNR \$1.6m
  - o Pay-go \$533k
  - o Side-stream Phosphorus \$22k
  - o Thickening \$1.5m
  - Dewatering \$240k
- Total operating expenses less depreciation was \$1.75m
- Interest Income was \$449k
- Expectation is that O&M & Capital will be under budget for 2023