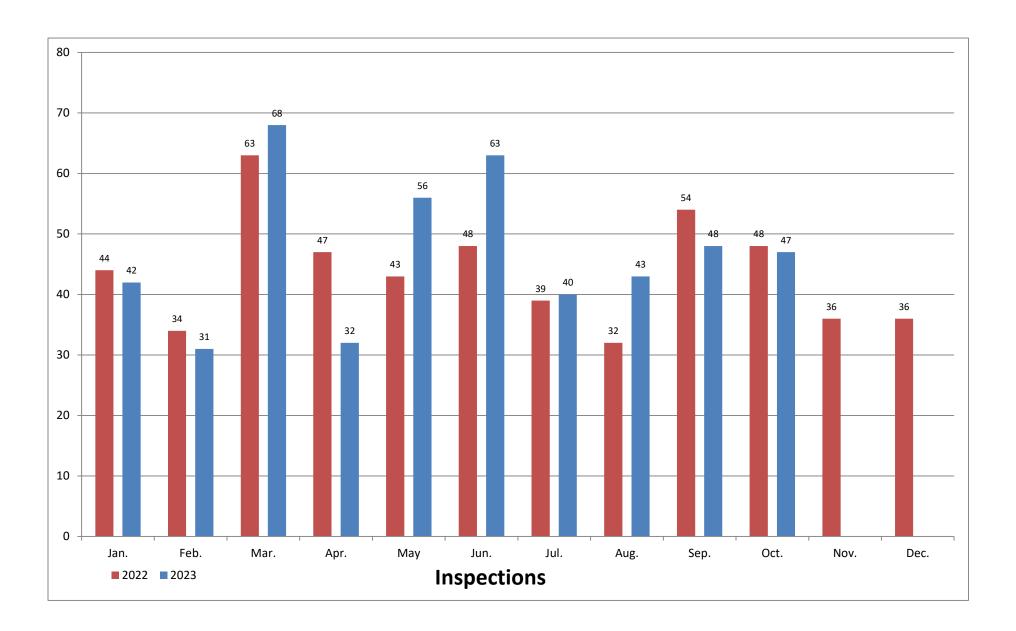

4,548<br>6,822<br>14,402<br>15,160<br>15,918<br>27,288<br>222,852<br>250,140<br>253,172            |
| AVERAGE  2022 Jan Feb Mar Apr May Jun Jul Aug Sep Oct Nov Dec  AVERAGE  2023 Jan Feb Mar Apr May Jun Jul Aug Sep Oct Nov Dec | 69 4 10 3 30 3 58 7 39 5 0 17 5 15 6 3 10 1 1 1 5 258 36 4          | 4<br>14<br>17<br>47<br>50<br>108<br>115<br>154<br>159<br>176<br>181<br>6<br>9<br>19<br>20<br>21<br>36<br>294<br>330<br>334<br>343 | 51,799 3,032 7,580 2,274 22,740 2,274 43,964 5,306 29,562 3,790 0 12,886 3,790 11,433 4,548 2,274 7,580 758 758 11,370 195,564 27,288 3,032 | 3,032<br>10,612<br>12,886<br>35,626<br>37,900<br>81,864<br>87,170<br>116,732<br>120,522<br>120,522<br>133,408<br>137,198<br>4,548<br>6,822<br>14,402<br>15,160<br>15,918<br>27,288<br>222,852<br>250,140<br>253,172<br>259,994 |











#### LINES MAINTENANCE MONTHLY REPORTS

| CLEANING TOTAL 5280 TOTAL TV TOTAL TOTAL W<br>2021 Jan 148,760 148,760 28.17 28.17 39,768 39,768 7.53 7.53 | TEM ORK 35.71 35.71 52.41 62.41 08.88 108.88                 |
|------------------------------------------------------------------------------------------------------------|--------------------------------------------------------------|
| 2021 Jan 148,760 148,760 28.17 28.17 39,768 39,768 7.53 7.53                                               | 35.71     35.71       52.41     62.41       08.88     108.88 |
|                                                                                                            | 52.41 62.41<br>08.88 108.88                                  |
|