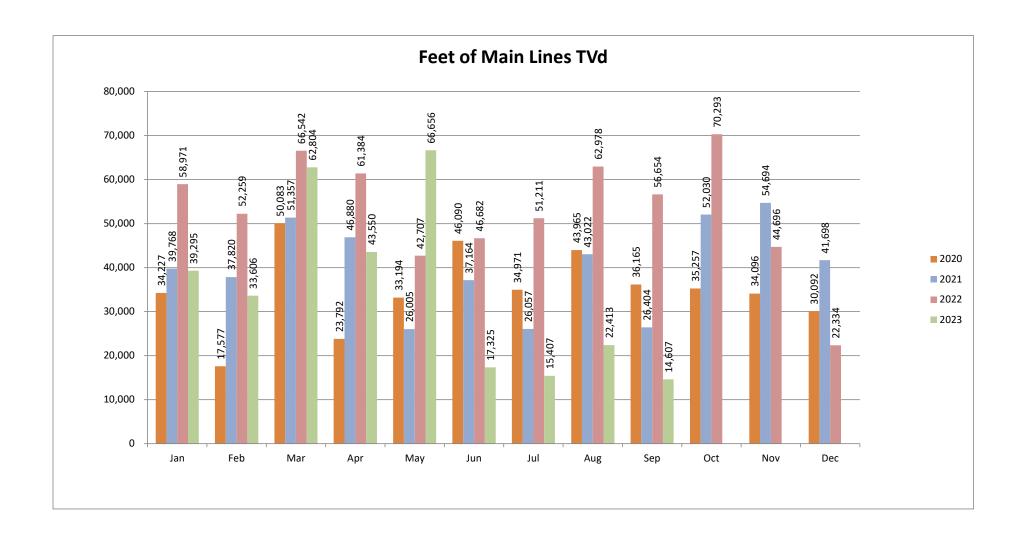

#### 17. INFORMATION ITEMS (NO ACTION REQUIRED)

Trustee Demke asked the question, going forward what is the policy when it comes to cleaning and TVing the lines, is it every line, every year, or every line every two years? Manager Eppich stated that question and tax to fee ratios need to be discussed. We will put these on the agenda for an upcoming board meeting.

#### A. DISTRICT ACTIVITY REPORTS

Copies of the District's activity reports were provided for Board review.