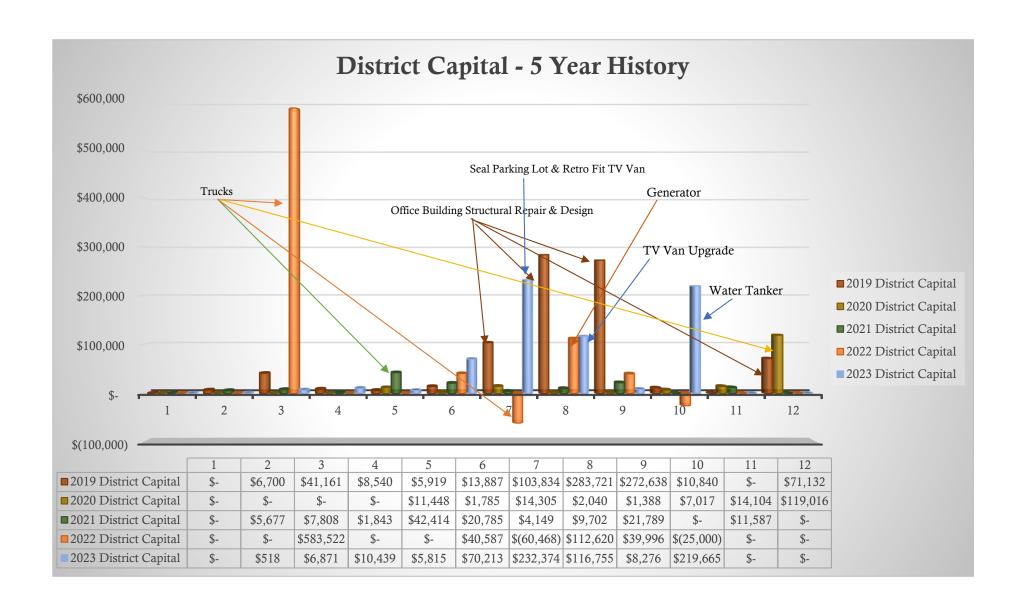

## Period of October 2023

- CVWRF invoice to Mt Olympus is for \$905,712.91
- For October, CVWRF Capital Spending was \$5.7 million. The approximate breakdown is as follows
  - o Blower Building \$1.3m
  - o Side-stream Nitrogen \$379k
  - o BNR \$1.6m
  - o Pay-go \$533k
  - o Side-stream Phosphorus \$22k
  - o Thickening \$1.5m
  - Dewatering \$240k
- Total operating expenses less depreciation was \$1.75m
- Interest Income was \$449k
- Expectation is that O&M & Capital will be under budget for 2023