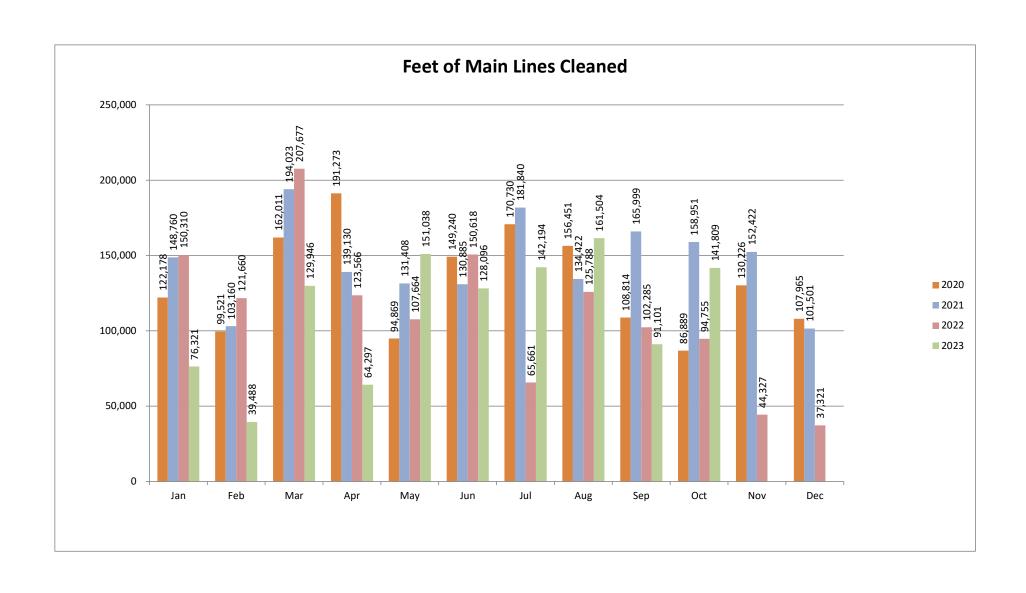

#### A. DISTRICT ACTIVITY REPORTS

Copies of the District's activity reports were provided for Board review.