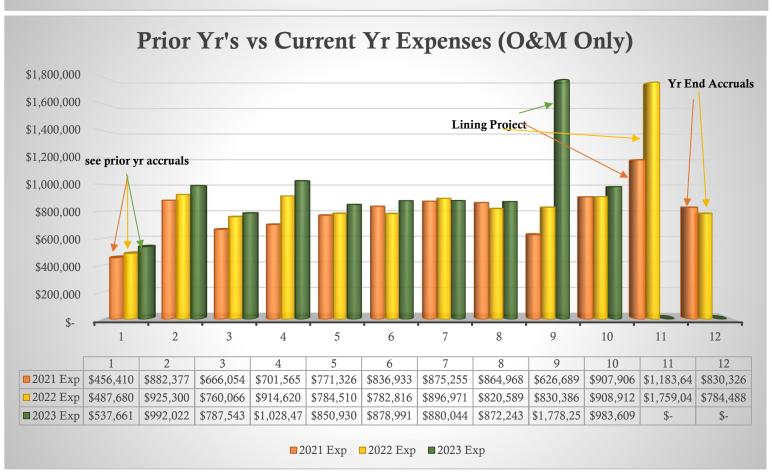

# **Central Valley Billing Highlights**

## Period of October 2023

- CVWRF invoice to Mt Olympus is for \$905,712.91
- For October, CVWRF Capital Spending was \$5.7 million. The approximate breakdown is as follows
  - o Blower Building \$1.3m
  - o Side-stream Nitrogen \$379k
  - o BNR \$1.6m
  - o Pay-go \$533k
  - o Side-stream Phosphorus \$22k
  - o Thickening \$1.5m
  - Dewatering \$240k
- Total operating expenses less depreciation was \$1.75m
- Interest Income was \$449k
- Expectation is that O&M & Capital will be under budget for 2023