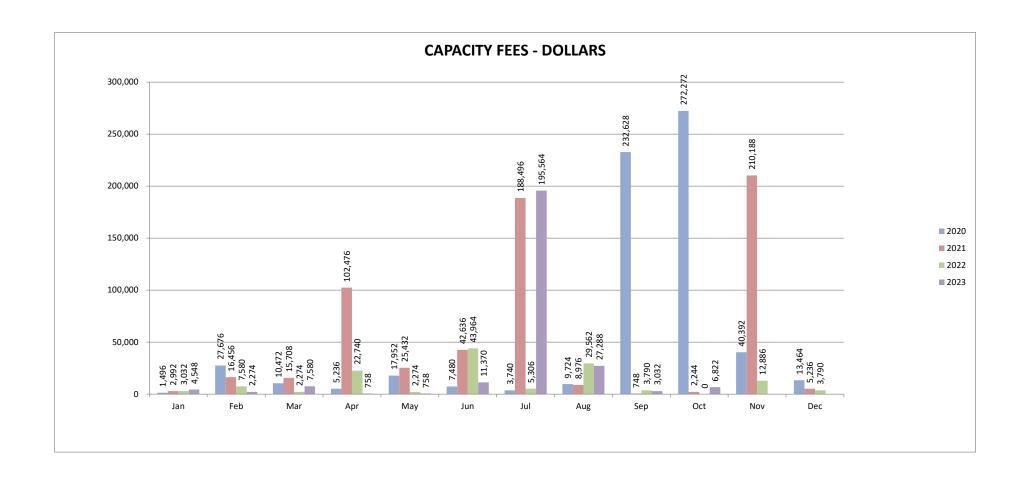

32,851       | \$<br>132,851       | \$<br>-            | $\checkmark$ |
| Automobiles & Trucks          | 1660 | \$<br>2,316,205     | \$<br>2,871,894     | \$<br>555,688.36   | $\checkmark$ |
| Tools & Equipment             | 1670 | \$<br>308,722       | \$<br>308,722       | \$<br>-            | $\checkmark$ |
| less Accumulated Depreciation | 1695 | \$<br>27,350,902.05 | \$<br>28,022,557.85 | \$<br>671,655.80   | $\checkmark$ |
| Land                          | 1700 | \$<br>449,836.48    | \$<br>449,836.48    | \$<br>-            | $\checkmark$ |
| Deferred Pension              | 1950 |                     |                     | \$<br>84,259.00    | $\checkmark$ |
| Total Assets                  |      | \$<br>69,502,665.86 | \$<br>71,425,441.11 | \$<br>1,922,775.25 | $\checkmark$ |





|                                                                                                                              | MONTHLY                                                             | RUNNING                                                                                                                           | MONTHLY                                                                                                                                     | RUNNING                                                                                                                                                                                                                        |
|-------------------------------------------------------------------------------------------------