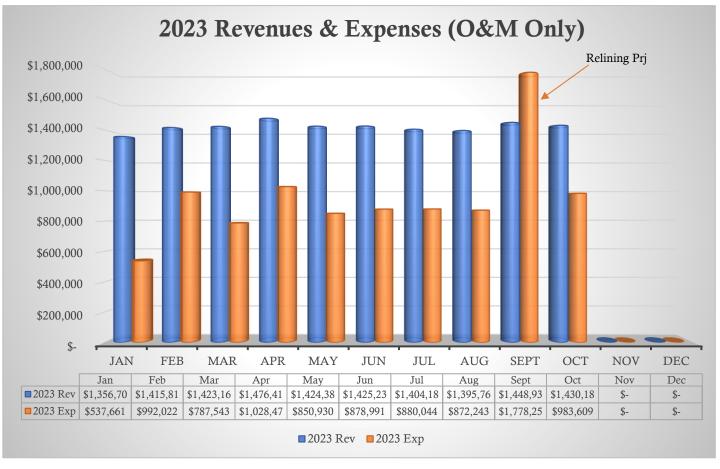

# **Central Valley Billing Highlights**

## Period of October 2023

- CVWRF invoice to Mt Olympus is for \$905,712.91
- For October, CVWRF Capital Spending was \$5.7 million. The approximate breakdown is as follows
  - o Blower Building \$1.3m
  - o Side-stream Nitrogen \$379k
  - o BNR \$1.6m
  - o Pay-go \$533k
  - o Side-stream Phosphorus \$22k
  - o Thickening \$1.5m
  - Dewatering \$240k
- Total operating expenses less depreciation was \$1.75m
- Interest Income was \$449k
- Expectation is that O&M & Capital will be under budget for 2023