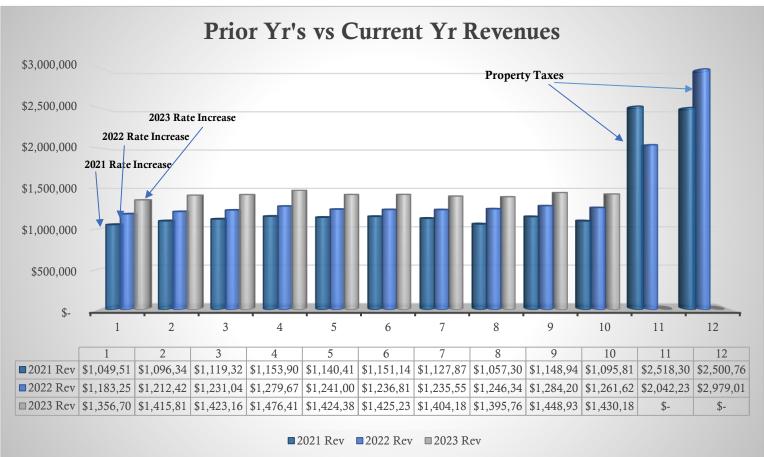

# **Central Valley Billing Highlights**

## Period of October 2023

- CVWRF invoice to Mt Olympus is for \$905,712.91
- For October, CVWRF Capital Spending was \$5.7 million. The approximate breakdown is as follows
  - o Blower Building \$1.3m
  - o Side-stream Nitrogen \$379k
  - o BNR \$1.6m
  - o Pay-go \$533k
  - o Side-stream Phosphorus \$22k
  - o Thickening \$1.5m
  - Dewatering \$240k
- Total operating expenses less depreciation was \$1.75m
- Interest Income was \$449k
- Expectation is that O&M & Capital will be under budget for 2023