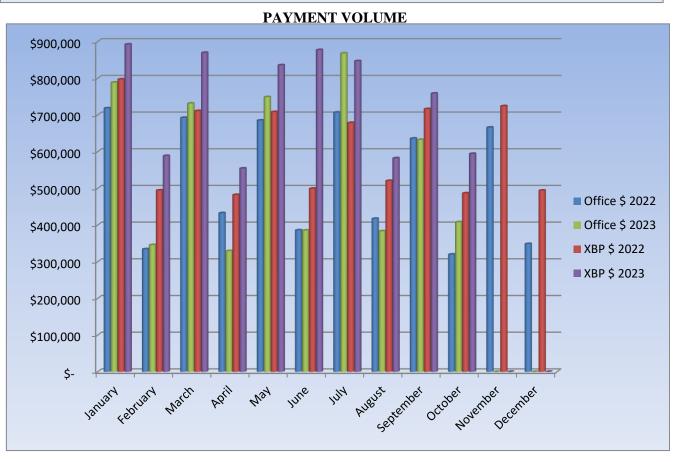

| 16.15 246.15                                                 |
| ·                                                                                                          | 73.00 273.00                                                 |
|                                                                                                            | 73.00 273.00                                                 |
|                                                                                                            | 73.00 273.00                                                 |
| AVERAGE 112,579 17.77 35,074 4.98                                                                          |                                                              |



# 2022 vs 2023 Comparison





# **PTIF Rates**

| YEAR | MONTH | 360 DAY    | 365 DAY    |
|------|-------|------------|------------|
| 2023 | ОСТ   | 5.35897808 | 5.43340833 |
| 2023 | SEP   | 5.35638436 | 5.43077859 |
| 2023 | AUG   | 5.22880017 | 5.30142239 |
| 2023 | JUL   | 5.10526591 | 5.17617238 |
| 2023 | JUN   | 5.10499449 | 5.17589719 |
| 2023 | MAY   | 4.99267195 | 5.06201462 |
| 2023 | APR   | 4.93772852 | 5.00630809 |
| 2023 | MAR   | 4.73499233 | 4.80075611 |
| 2023 | FEB   | 4.60018241 | 4.66407384 |
| 2023 | JAN   | 4.21846278 | 4.27705254 |
| 2022 | DEC   | 3.80054822 | 3.85333361 |
| 2022 | NOV   | 3.32264900 | 3.36879691 |
| 2022 | OCT   | 2.82221903 | 2.86141652 |
| 2022 | SEP   | 2.44491845 | 2.47887565 |
| 2022 | AUG   | 2.18274988 | 2.21306585 |
| 2022 | JUL   | 1.62004094 | 1.64254151 |
| 2022