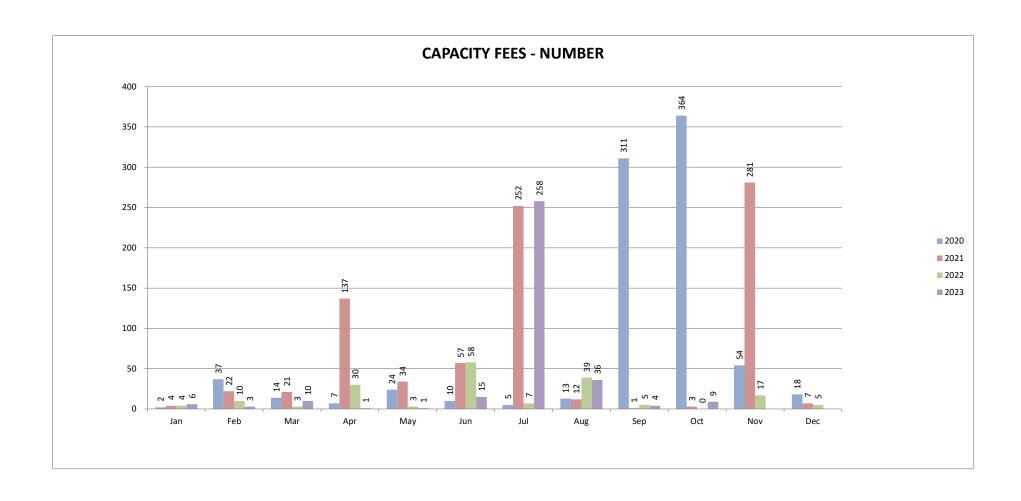

,851       | \$<br>132,851       | \$<br>-            | $\checkmark$ |
| Automobiles & Trucks          | 1660 | \$<br>2,316,205     | \$<br>2,871,894     | \$<br>555,688.36   | $\checkmark$ |
| Tools & Equipment             | 1670 | \$<br>308,722       | \$<br>308,722       | \$<br>-            | $\checkmark$ |
| less Accumulated Depreciation | 1695 | \$<br>27,350,902.05 | \$<br>28,022,557.85 | \$<br>671,655.80   | $\checkmark$ |
| Land                          | 1700 | \$<br>449,836.48    | \$<br>449,836.48    | \$<br>-            | $\checkmark$ |
| Deferred Pension              | 1950 |                     |                     | \$<br>84,259.00    | $\checkmark$ |
| Total Assets                  |      | \$<br>69,502,665.86 | \$<br>71,425,441.11 | \$<br>1,922,775.25 | $\checkmark$ |





|                                                                                                                              | MONTHLY                                                             | RUNNING                                                                                                                           | MONTHLY                                                                                                                                     | RUNNING                                                                                                                                                                                                                        |
|---------------------------------------------------------------------------------------------------