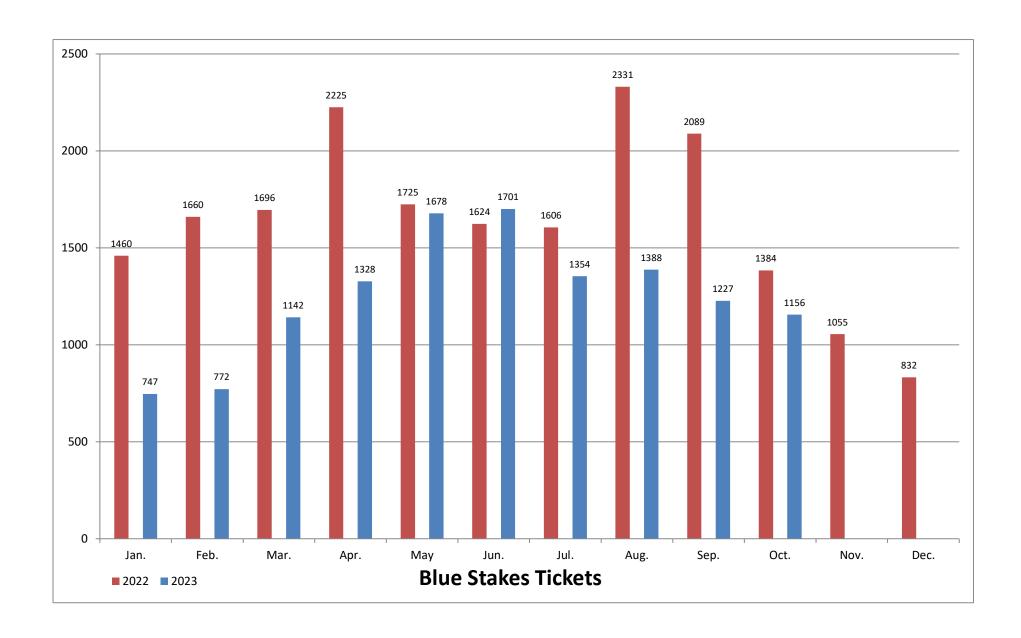

548<br>6,822<br>14,402<br>15,160<br>15,918<br>27,288<br>222,852<br>250,140<br>253,172            |
| AVERAGE  2022 Jan Feb Mar Apr May Jun Jul Aug Sep Oct Nov Dec  AVERAGE  2023 Jan Feb Mar Apr May Jun Jul Aug Sep Oct Nov Dec | 69 4 10 3 30 3 58 7 39 5 0 17 5 15 6 3 10 1 1 1 5 258 36 4          | 4<br>14<br>17<br>47<br>50<br>108<br>115<br>154<br>159<br>176<br>181<br>6<br>9<br>19<br>20<br>21<br>36<br>294<br>330<br>334<br>343 | 51,799 3,032 7,580 2,274 22,740 2,274 43,964 5,306 29,562 3,790 0 12,886 3,790 11,433 4,548 2,274 7,580 758 758 11,370 195,564 27,288 3,032 | 3,032<br>10,612<br>12,886<br>35,626<br>37,900<br>81,864<br>87,170<br>116,732<br>120,522<br>120,522<br>133,408<br>137,198<br>4,548<br>6,822<br>14,402<br>15,160<br>15,918<br>27,288<br>222,852<br>250,140<br>253,172<br>259,994 |











#### LINES MAINTENANCE MONTHLY REPORTS

| CLEANING TOTAL 5280 TOTAL TV TOTAL TOTAL W<br>2021 Jan 148,760 148,760 28.17 28.17 39,768 39,768 7.53 7.53 | TEM ORK 35.71 35.71 52.41 62.41 08.88 108.88                 |
|------------------------------------------------------------------------------------------------------------|--------------------------------------------------------------|
| 2021 Jan 148,760 148,760 28.17 28.17 39,768 39,768 7.53 7.53                                               | 35.71     35.71       52.41     62.41       08.88     108.88 |
|                                                                                                            | 52.41 62.41<br>08.88 108.88                                  |
|