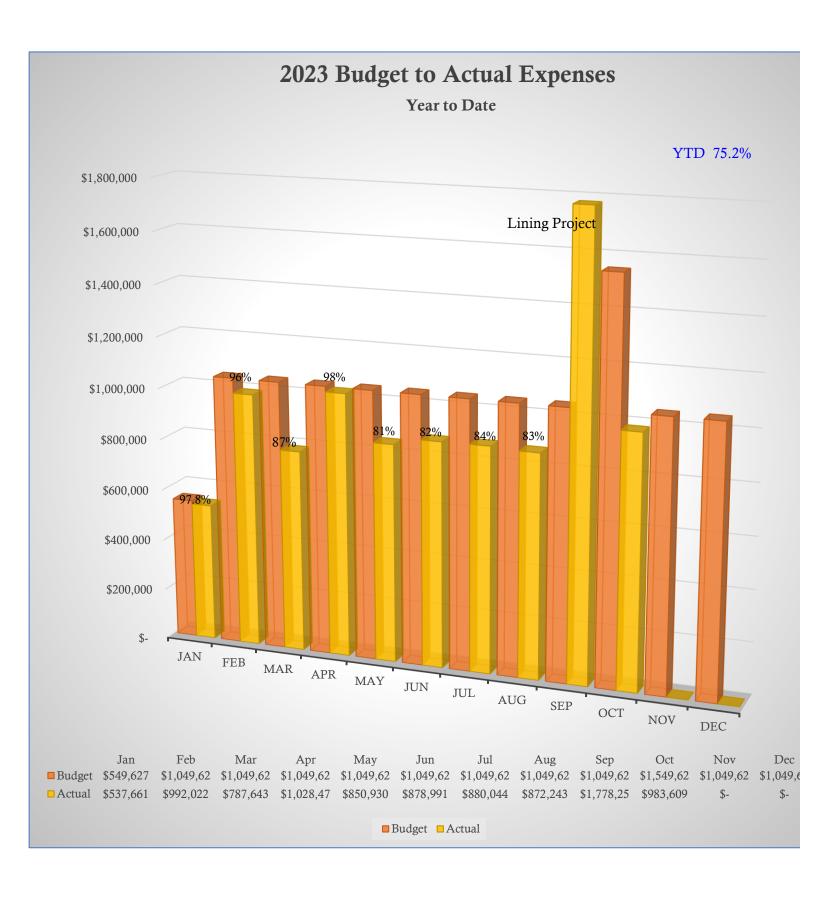

## Period of October 2023

- CVWRF invoice to Mt Olympus is for \$905,712.91
- For October, CVWRF Capital Spending was \$5.7 million. The approximate breakdown is as follows
  - o Blower Building \$1.3m
  - o Side-stream Nitrogen \$379k
  - o BNR \$1.6m
  - o Pay-go \$533k
  - o Side-stream Phosphorus \$22k
  - o Thickening \$1.5m
  - Dewatering \$240k
- Total operating expenses less depreciation was \$1.75m
- Interest Income was \$449k
- Expectation is that O&M & Capital will be under budget for 2023