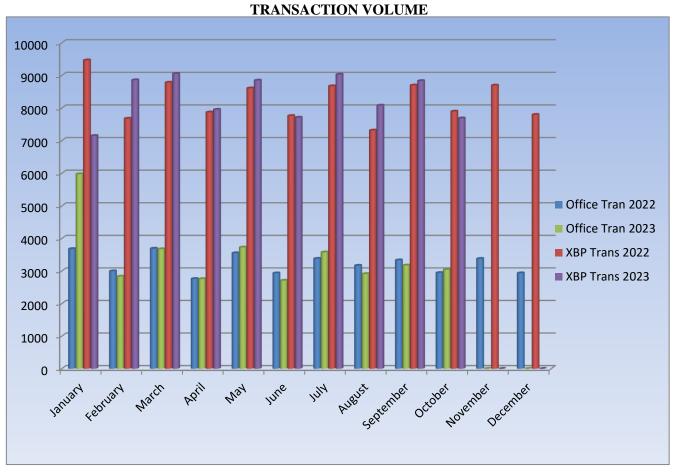

| 16.15 246.15                                                 |
| ·                                                                                                          | 73.00 273.00                                                 |
|                                                                                                            | 73.00 273.00                                                 |
|                                                                                                            | 73.00 273.00                                                 |
| AVERAGE 112,579 17.77 35,074 4.98                                                                          |                                                              |



# 2022 vs 2023 Comparison





# **PTIF Rates**

| YEAR | MONTH | 360 DAY    | 365 DAY    |
|------|-------|------------|------------|
| 2023 | ОСТ   | 5.35897808 | 5.43340833 |
| 2023 | SEP   | 5.35638436 | 5.43077859 |
| 2023 | AUG   | 5.22880017 | 5.30142239 |
| 2023 | JUL   | 5.10526591 | 5.17617238 |
| 2023 | JUN   | 5.10499449 | 5.17589719 |
| 2023 | MAY   | 4.99267195 | 5.06201462 |
| 2023 | APR   | 4.93772852 | 5.00630809 |
| 2023 | MAR   | 4.73499233 | 4.80075611 |
| 2023 | FEB   | 4.60018241 | 4.66407384 |
| 2023 | JAN   | 4.21846278 | 4.27705254 |
| 2022 | DEC   | 3.80054822 | 3.85333361 |
| 2022 | NOV   | 3.32264900 | 3.36879691 |
| 2022 | OCT   | 2.82221903 | 2.86141652 |
| 2022 | SEP   | 2.44491845 | 2.47887565 |
| 2022 | AUG   | 2.18274988 | 2.21306585 |
| 2022 | JUL   | 1.62004094 | 1.64254151 |
| 20