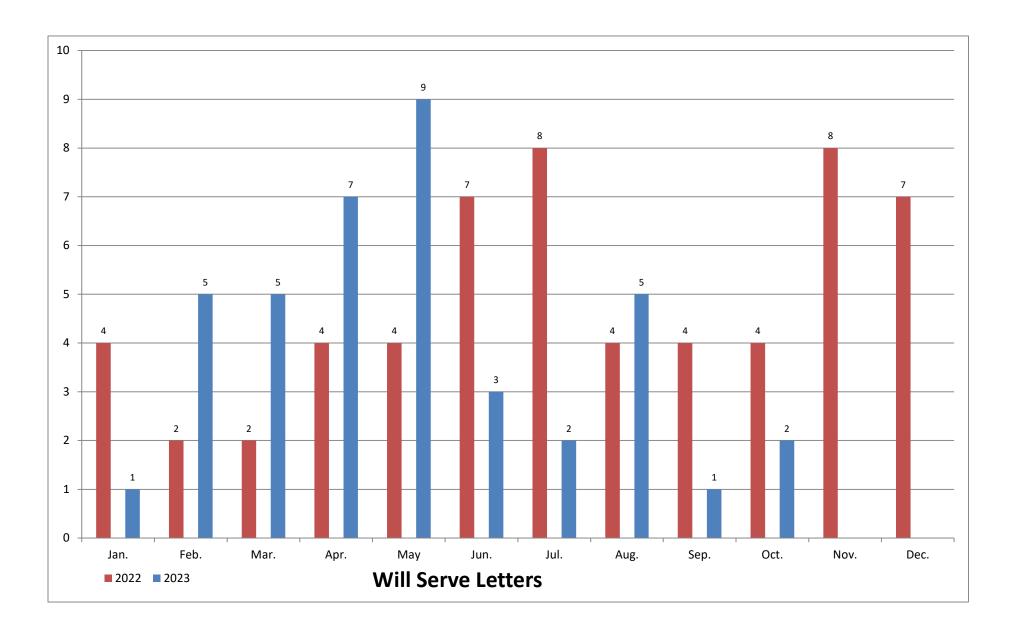

#### A. DISTRICT ACTIVITY REPORTS

Copies of the District's activity reports were provided for Board review.