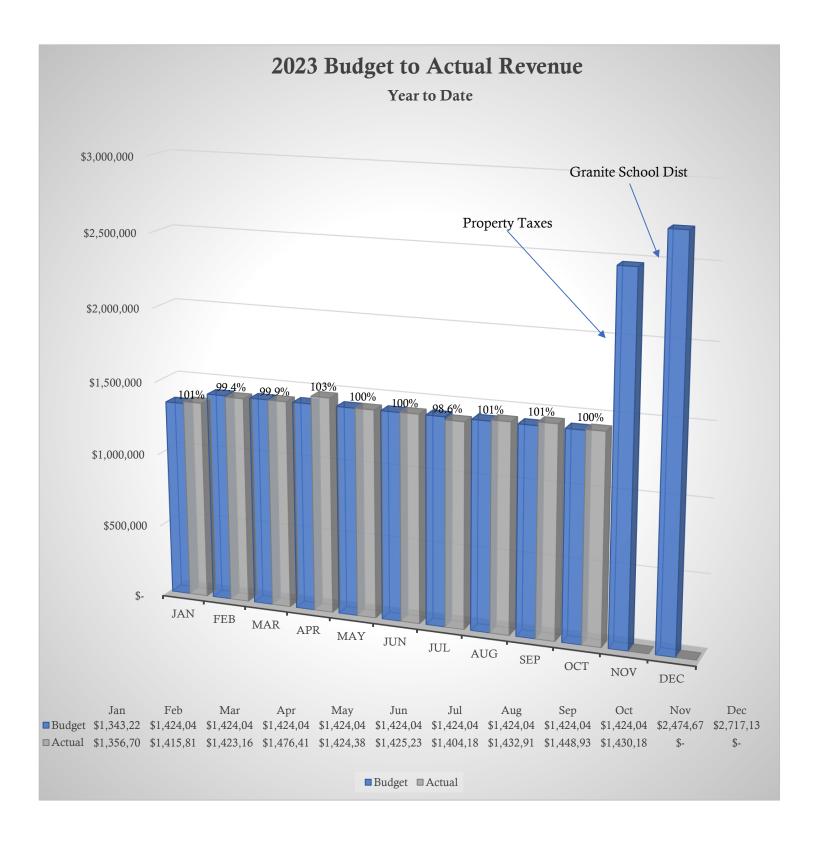

#### D. ANNUAL GRANITE SCHOOL DISTRICT BILLING FOR SEWER FEES

The annual Granite School District bill has been mailed out. The bill is approximately \$66,500. It is due by the end of November, and we will keep the Board posted once we hear back from them.