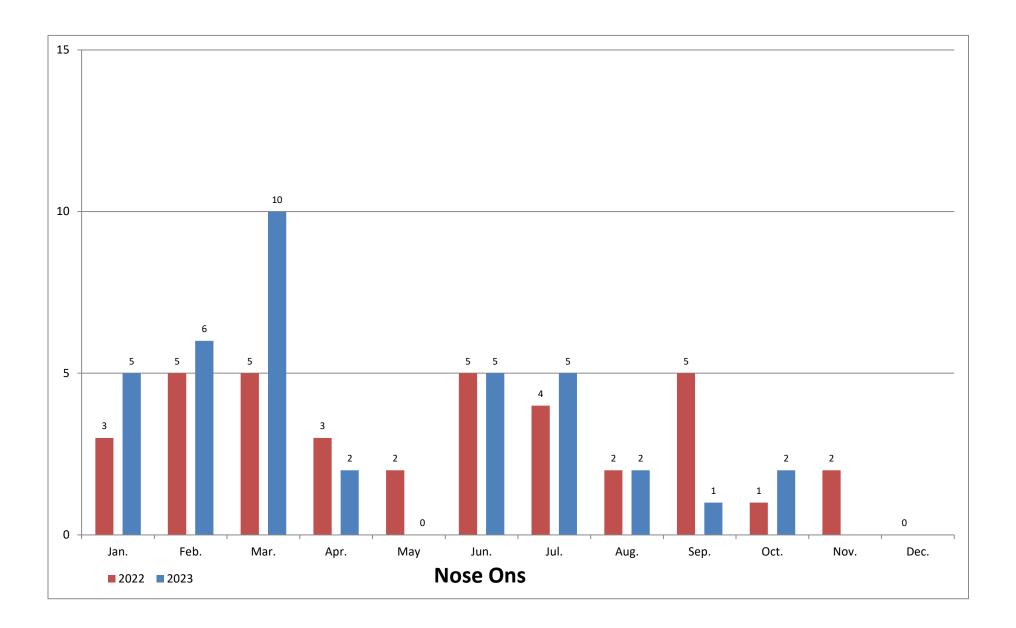

#### A. DISTRICT ACTIVITY REPORTS

Copies of the District's activity reports were provided for Board review.