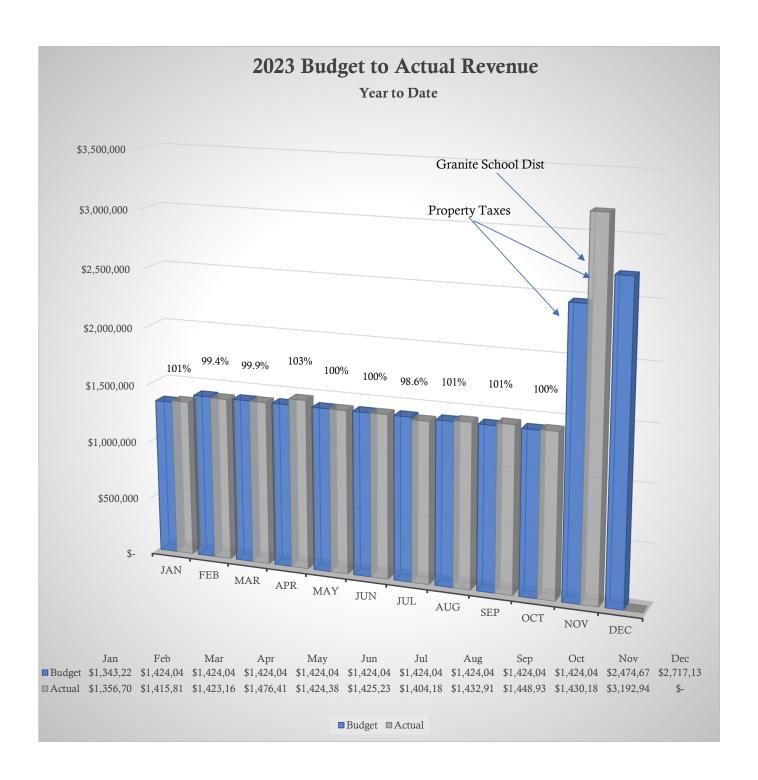

### C. REVIEW FINANCIAL REPORT

After review and discussion, the Financial Report was accepted for filing by Board Members.