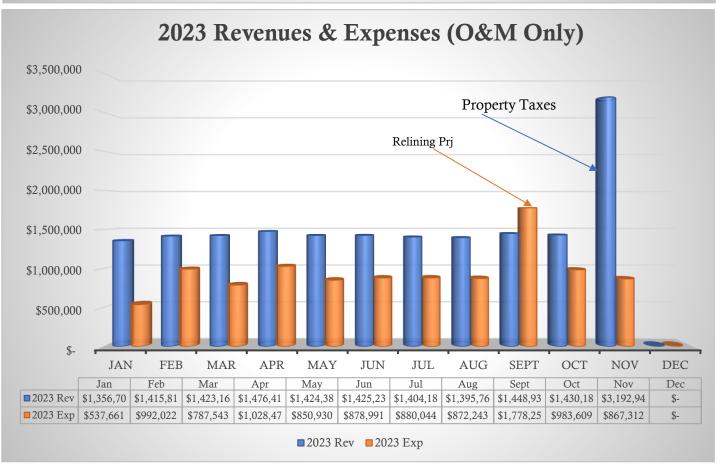

ing Reserve (200 days)  | \$<br>7,123,752.95 | \$<br>6,901,653.15 | \$ | 222,100                | 103.2% |
| Capacity Fee Reserve          | \$<br>1,445,128.64 | \$<br>1,445,128.64 | \$ | -                      | 100.0% |
| MOID Capital Reserve (3yr)    | \$<br>5,911,610.32 | \$<br>7,980,000.00 | \$ | (2,068,390)            | 74.1%  |
| CVWRF Capital Reserve (3yr)   | \$<br>3,689,663.69 | \$<br>3,747,527.00 | \$ | (57,863)               | 98.5%  |
| Self-Funded Insurance Reserve | \$<br>-            | \$<br>-            | \$ | -                      | 0.0%   |
|                               |                    |                    |    |                        |        |
|                               |                    |                    |    |                        |        |















### MT. OLYMPUS IMPROVEMENT DISTRICT

# **Proposed Amendments to the 2023 Budget** 12/6/2023

### **Amended Budget Highlights**

Increase/(Decrease)

### Revenues

|      |                                                                                       | \$<br>-            |
|------|---------------------------------------------------------------------------------------|--------------------|
| Ex   | penses                                                                                |                    |
| *    | Increase Lines Budget: URS Yrs of Service from \$0.00 to \$125,100                    | \$<br>125,100.00   |
|      | Note: Fund purchasing URS yrs of service per 2023 retirement option                   | \$<br>-            |
| *    | Increase Lines Budget: Em