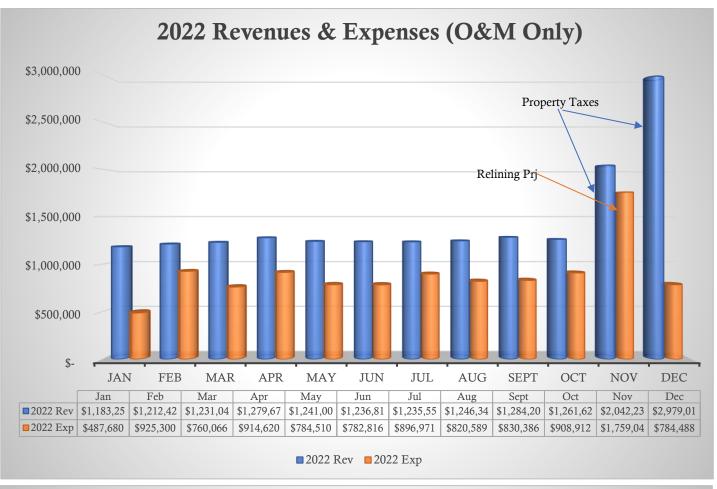

ating Reserve (200 days)  | \$<br>7,123,752.95 | \$<br>6,901,653.15 | \$ | 222,100                | 103.2% |
| Capacity Fee Reserve          | \$<br>1,445,128.64 | \$<br>1,445,128.64 | \$ | -                      | 100.0% |
| MOID Capital Reserve (3yr)    | \$<br>5,911,610.32 | \$<br>7,980,000.00 | \$ | (2,068,390)            | 74.1%  |
| CVWRF Capital Reserve (3yr)   | \$<br>3,689,663.69 | \$<br>3,747,527.00 | \$ | (57,863)               | 98.5%  |
| Self-Funded Insurance Reserve | \$<br>-            | \$<br>-            | \$ | -                      | 0.0%   |
|                               |                    |                    |    |                        |        |
|                               |                    |                    |    |                        |        |















### MT. OLYMPUS IMPROVEMENT DISTRICT

# **Proposed Amendments to the 2023 Budget** 12/6/2023

### **Amended Budget Highlights**

Increase/(Decrease)

### Revenues

|      |                                                                                       | \$<br>-            |
|------|---------------------------------------------------------------------------------------|--------------------|
| Ex   | penses                                                                                |                    |
| *    | Increase Lines Budget: URS Yrs of Service from \$0.00 to \$125,100                    | \$<br>125,100.00   |
|      | Note: Fund purchasing URS yrs of service per 2023 retirement option                   | \$<br>-            |
| *    | Increase Lines Budget: