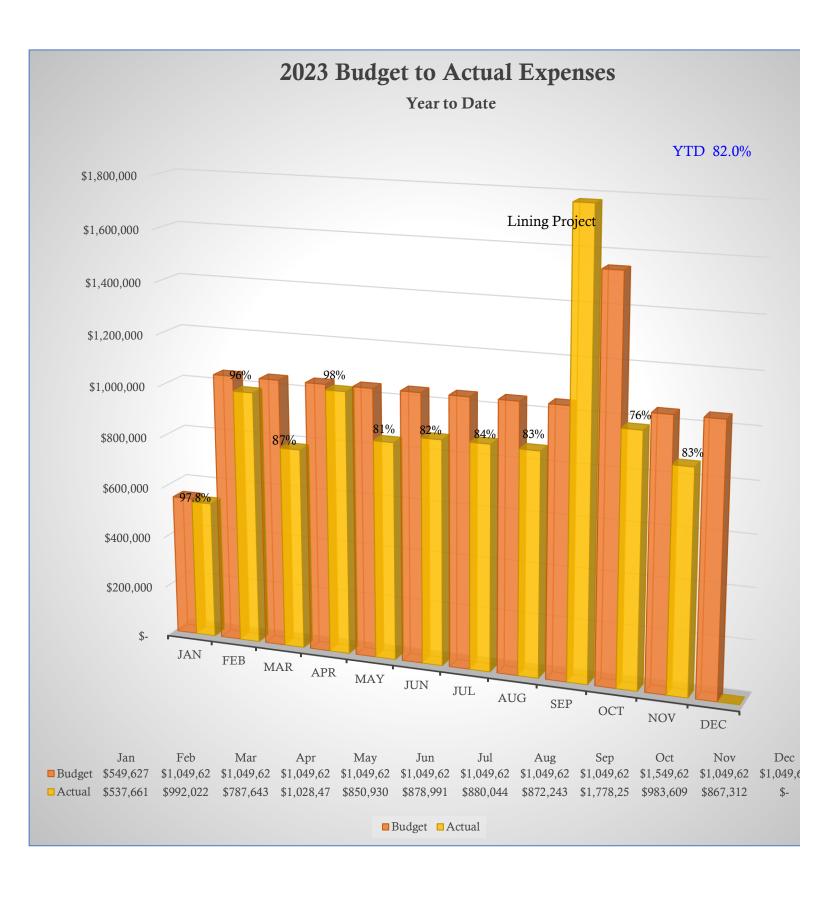

### C. REVIEW FINANCIAL REPORT

After review and discussion, the Financial Report was accepted for filing by Board Members.