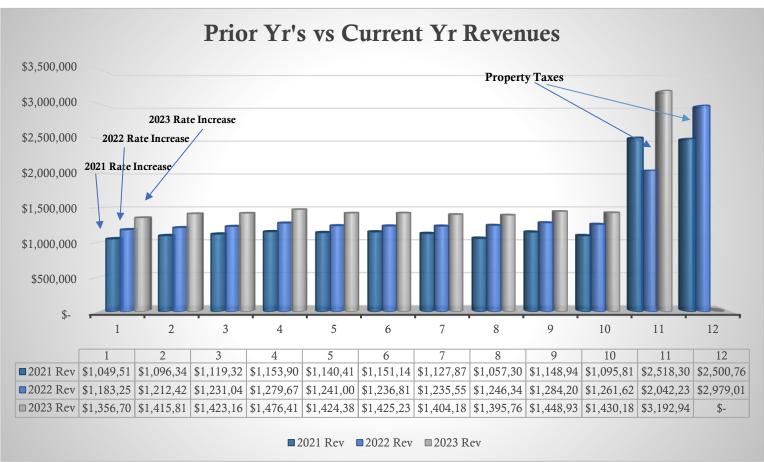

g Reserve (200 days)  | \$<br>7,123,752.95 | \$<br>6,901,653.15 | \$ | 222,100                | 103.2% |
| Capacity Fee Reserve          | \$<br>1,445,128.64 | \$<br>1,445,128.64 | \$ | -                      | 100.0% |
| MOID Capital Reserve (3yr)    | \$<br>5,911,610.32 | \$<br>7,980,000.00 | \$ | (2,068,390)            | 74.1%  |
| CVWRF Capital Reserve (3yr)   | \$<br>3,689,663.69 | \$<br>3,747,527.00 | \$ | (57,863)               | 98.5%  |
| Self-Funded Insurance Reserve | \$<br>-            | \$<br>-            | \$ | -                      | 0.0%   |
|                               |                    |                    |    |                        |        |
|                               |                    |                    |    |                        |        |















### MT. OLYMPUS IMPROVEMENT DISTRICT

# **Proposed Amendments to the 2023 Budget** 12/6/2023

### **Amended Budget Highlights**

Increase/(Decrease)

### Revenues

|      |                                                                                       | \$<br>-            |
|------|---------------------------------------------------------------------------------------|--------------------|
| Ex   | penses                                                                                |                    |
| *    | Increase Lines Budget: URS Yrs of Service from \$0.00 to \$125,100                    | \$<br>125,100.00   |
|      | Note: Fund purchasing URS yrs of service per 2023 retirement option                   | \$<br>-            |
| *    | Increase Lines Budget: Emer