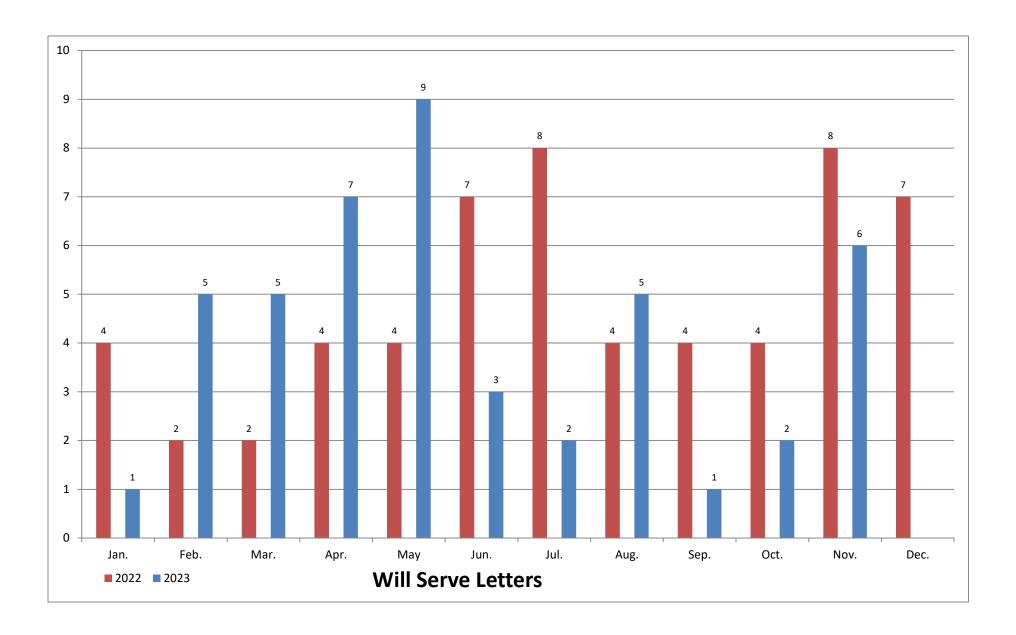

Engineer Ayala stated that once we get the utility plan put together have them go out and get service letters from the other utilities so we can take a good look at them going forward.

Trustee Lord asked if our Engineer was satisfied with what they recommend. Engineer Ayala stated that we were hoping to see more information, but it is in the works and if we can get a commitment from them to have the utility plans prepared completely, have them submit a will serve letter then he can do his job. GM Demke stated that along with that they need to make sure they follow all the District's standards and specifications.