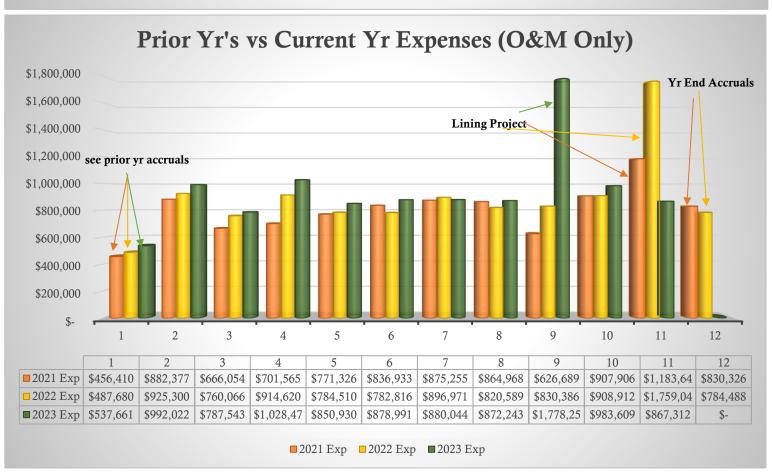

Reserve (200 days)  | \$<br>7,123,752.95 | \$<br>6,901,653.15 | \$ | 222,100                | 103.2% |
| Capacity Fee Reserve          | \$<br>1,445,128.64 | \$<br>1,445,128.64 | \$ | -                      | 100.0% |
| MOID Capital Reserve (3yr)    | \$<br>5,911,610.32 | \$<br>7,980,000.00 | \$ | (2,068,390)            | 74.1%  |
| CVWRF Capital Reserve (3yr)   | \$<br>3,689,663.69 | \$<br>3,747,527.00 | \$ | (57,863)               | 98.5%  |
| Self-Funded Insurance Reserve | \$<br>-            | \$<br>-            | \$ | -                      | 0.0%   |
|                               |                    |                    |    |                        |        |
|                               |                    |                    |    |                        |        |















### MT. OLYMPUS IMPROVEMENT DISTRICT

# **Proposed Amendments to the 2023 Budget** 12/6/2023

### **Amended Budget Highlights**

Increase/(Decrease)

### Revenues

|      |                                                                                       | \$<br>-            |
|------|---------------------------------------------------------------------------------------|--------------------|
| Ex   | penses                                                                                |                    |
| *    | Increase Lines Budget: URS Yrs of Service from \$0.00 to \$125,100                    | \$<br>125,100.00   |
|      | Note: Fund purchasing URS yrs of service per 2023 retirement option                   | \$<br>-            |
| *    | Increase Lines Budget: Emerge