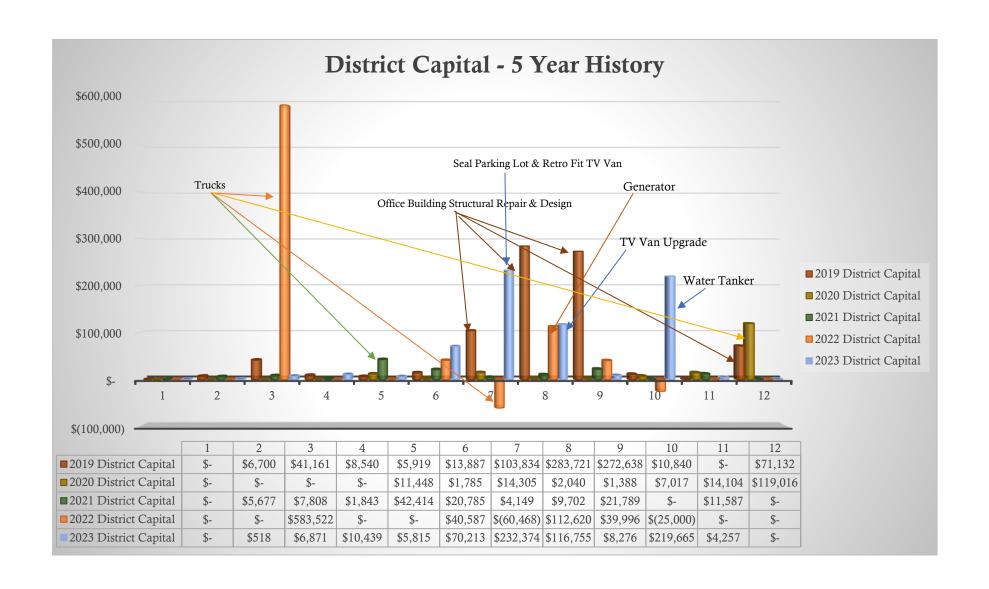

### C. REVIEW FINANCIAL REPORT

After review and discussion, the Financial Report was accepted for filing by Board Members.