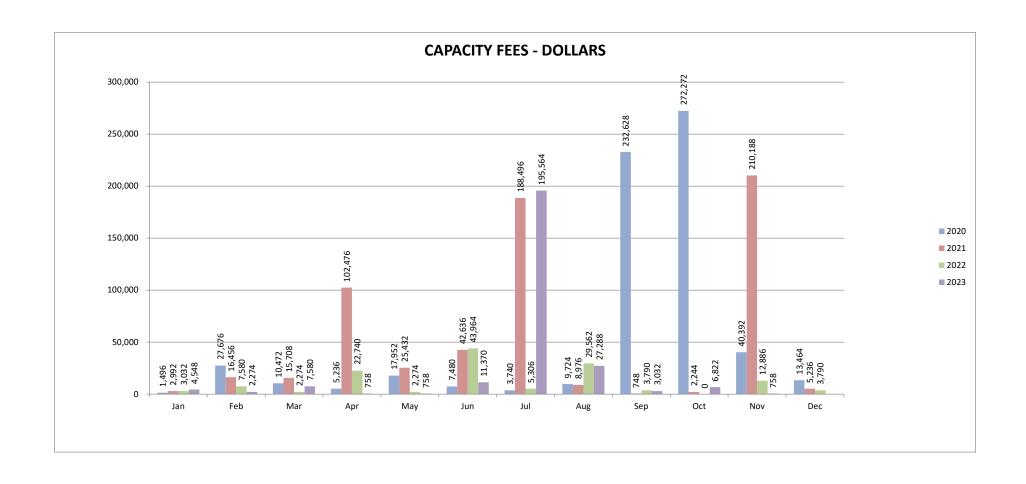

### C. REVIEW FINANCIAL REPORT

After review and discussion, the Financial Report was accepted for filing by Board Members.