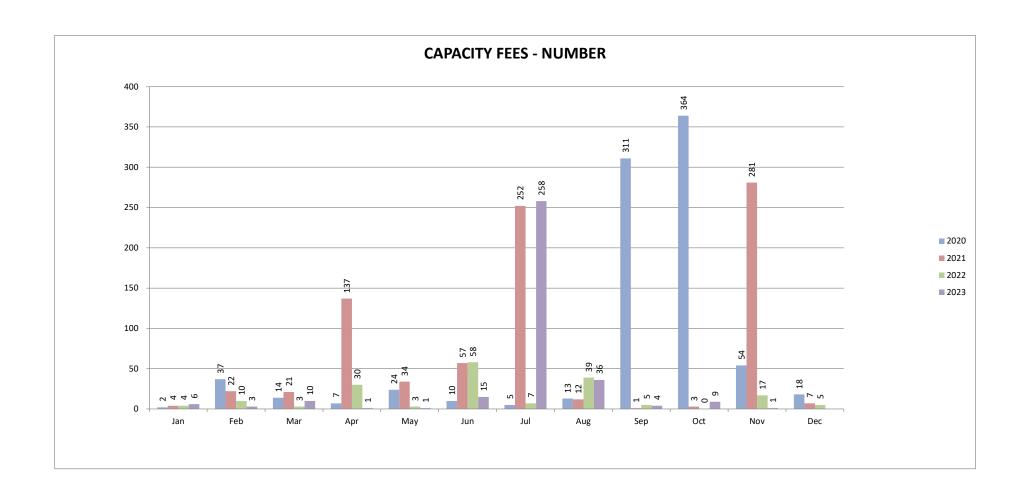

### C. <u>DISCUSSION OF TENTATIVE 2024 BUDGET (CONTINUED)</u>

<u>Revenues</u>: Engineering fees increase from \$7,750 to \$15,000; nose on fees increase from \$10,500 to \$11,000; and increase late fee interest and administrative fees from \$100,000 to \$108,000.

Assistant GM Rohwer reported that the main change to the 2024 budget over the 2023 budget was an increase of the Districts monthly sewer fees from \$15.8 million to \$17.1 million.

Revenues: Engineering fees increase from \$7,750 to \$15,000; nose on fees increase from \$10,500 to \$11,000; and increase late fee interest and administrative fees from \$100,000 to \$108,000.