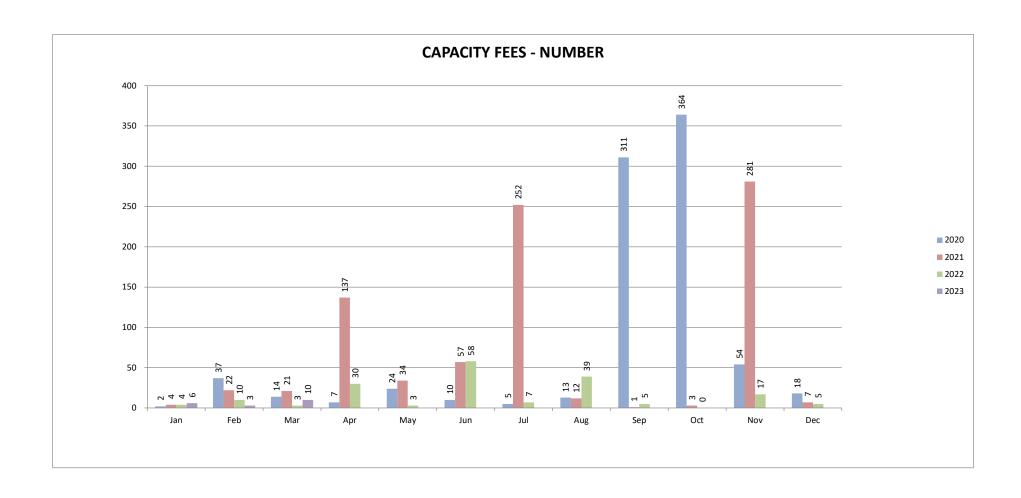

-       | -      | -                | 36.51 | 36.51 |
| Price River WID* | 0.00013  | 256,000 | 33.28  | 2.77             | 33.00 | 35.77 |
| Tooele           | -        | -       | -      | -                | 28.39 | 28.39 |
| Cedar City       | -        | -       | -      | -                | 23.00 | 23.00 |
| St George City   | -        | -       | -      | -                | 28.75 | 28.75 |

Notes:

8000 Gallons were used as a standard Useage

Average House Value from

Zillow.com

| Wasatch Front Average |    |       |  |  |  |  |
|-----------------------|----|-------|--|--|--|--|
| MIN                   | \$ | 23.00 |  |  |  |  |
| AVERAGE               | \$ | 40.99 |  |  |  |  |
| MEDIAN                | \$ | 40.14 |  |  |  |  |
| MAX                   | \$ | 80.00 |  |  |  |  |





|                       | MONTHLY | RUNNING  | MONTHLY | RUNNING          |
|-----------------------|---------|----------|---------|------------------|
|                       | RE'S    | TOTAL    | DOLLARS | TOTAL            |
| 2020 Jan              | 2       | 2        | 1,496   | 1,496            |
| Feb                   | 37      | 39       | 27,676  | 29,172           |
| Mar                   | 14      | 53       | 10,472  | 39,644           |
| Apr                   | 7       | 60       | 5,236   | 44,880           |
| May                   | 24      | 84       | 17,952  | 62,832           |
| Jun                   | 10      | 94       | 7,480   | 70,312           |
| Jul                   | 5       | 99       | 3,740   | 74,052           |
| Aug                   | 13      | 11