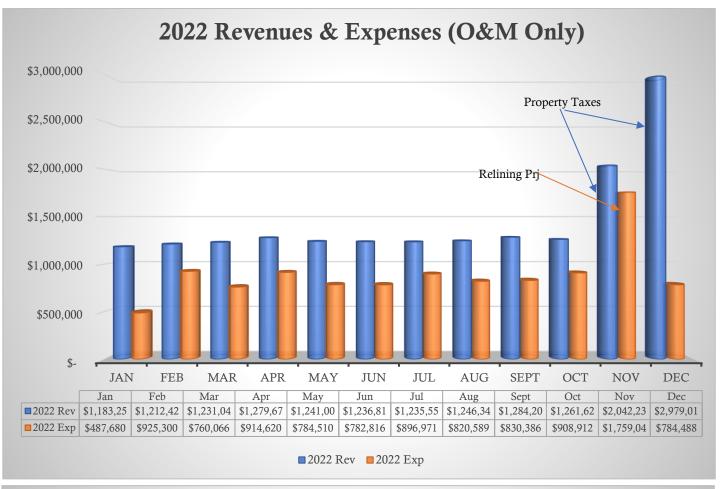

serve     | (U | nder) / Over |          |
|-------------------------------|--------------------|---------|-----------|----|--------------|----------|
| Reserve Name                  | Balance            | P       | olicy     |    | Funde d      | <b>%</b> |
| Operating Reserve (365 days)  | \$<br>6,131,641.52 | \$12,59 | 95,517.00 | \$ | (6,463,875)  | 49%      |
| Capacity Fee Reserve          | \$<br>1,153,193.82 | \$ 1,13 | 53,193.82 | \$ | -            | 100%     |
| MOID Capital Reserve (3yr)    | \$<br>5,760,533.99 | \$ 7,98 | 80,000.00 | \$ | (2,219,466)  | 72%      |
| CVWRF Capital Reserve (3yr)   | \$<br>3,584,901.47 | \$ 3,74 | 47,527.00 | \$ | (162,626)    | 96%      |
| Self-Funded Insurance Reserve | \$<br>-            | \$      | -         | \$ | -            | 0%       |











# Municipal Wastewater Planning Program (MWPP) Annual Report for the year ending 2022 MT. OLYMPUS IMP. DIST.

Thank you for filling out the reqested information. Please let DWQ know when it is approved by the Council.

Please download a copy of your form by clicking "Download PDF" below.

Below is a summary of your responses

**Download PDF** 

#### SUBMIT BY APRIL 15, 2023

Are you the person responsible for completing this report for your organization?

O No

This is the current information recorded for your facility:

| Facility Name:        | MT. OLYMPUS IMP. DIST. |
|-----------------------|------------------------|
| Contact - First Name: | Kerry                  |
| Contact - Last Name:  | Eppich                 |
| Contact - Title       | General Manager        |
|