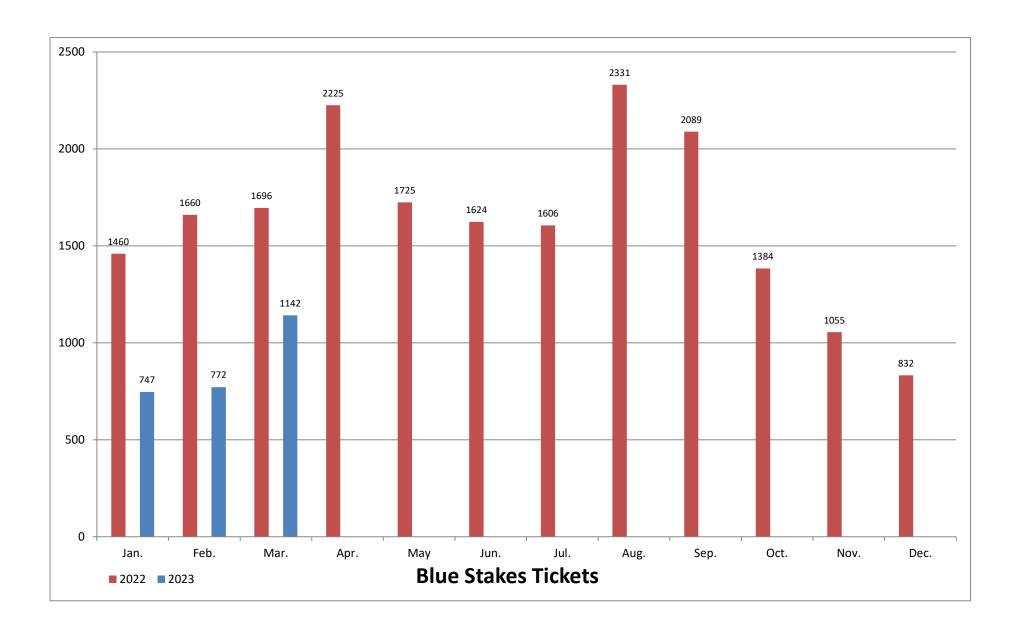

9       | 7,580   | 14,402           |
| Apr                   |         | 19       |         | 14,402           |
| May                   | •       | 19       |         | 14,402           |
| Jun                   |         | 19       |         | 14,402           |
| Jul                   |         | 19       |         | 14,402           |
| Aug                   |         | 19       |         | 14,402           |
| Sep                   |         | 19       |         | 14,402           |
| Oct                   |         | 19       |         | 14,402           |
|                       |         | 4.0      |         |                  |
| Nov                   |         | 19       |         | 14,402           |
| Nov<br>Dec<br>AVERAGE | 6       | 19<br>19 | 4,801   | 14,402<br>14,402 |









#### LINES MAINTENANCE MONTHLY REPORTS

|          |          |           |       |         |         |         | ==    |         | TOTAL  |        |
|----------|----------|-----------|-------|---------|---------|---------|-------|---------|--------|--------|
|          | MONTHLY  | RUNNING   | MILES | RUNNING | MONTHLY | RUNNING | MILES | RUNNING | SYSTEM |        |
| 2024 1   | CLEANING | TOTAL     | 5280  | TOTAL   | TV      | TOTAL   | 7.50  | TOTAL   | WORK   | 25.74  |
| 2021 Jan | 148,760  | 148,760   | 28.17 | 28.17   | 39,768  | 39,768  | 7.53  | 7.53    | 35.71  | 35.71  |
| Feb      | 103,160  | 251,920   | 19.54 | 47.71   | 37,820  | 77,588  | 7.16  | 14.69   | 62.41  | 62.41  |
| Mar      | 194,023  | 445,943   | 36.75 | 84.46   | 51,357  | 128,945 | 9.73  | 24.42   |