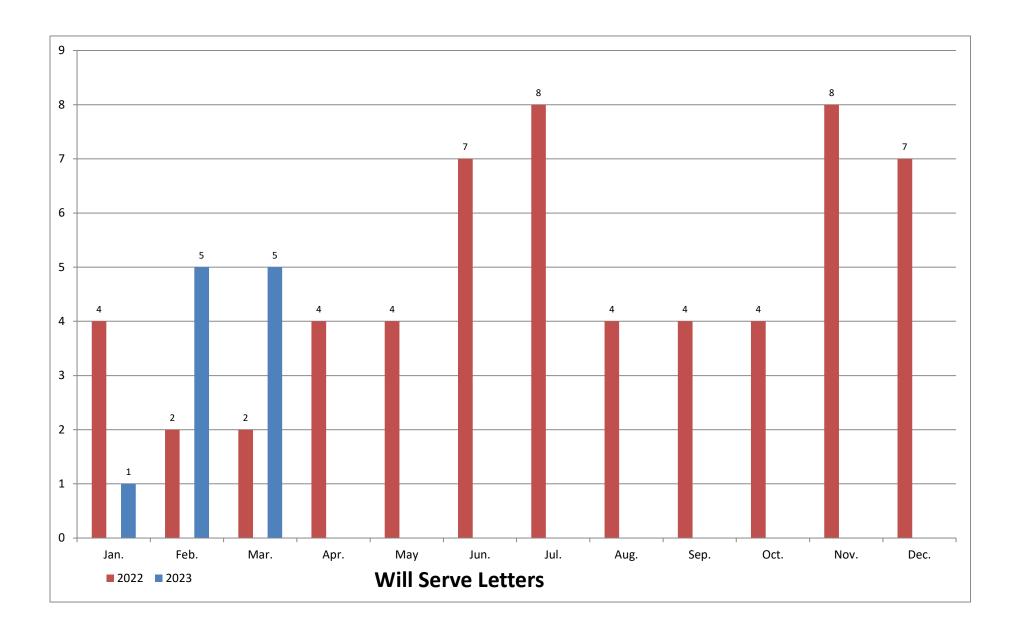

| 7,580   | 14,402           |
| Apr                   |         | 19       |         | 14,402           |
| May                   | •       | 19       |         | 14,402           |
| Jun                   |         | 19       |         | 14,402           |
| Jul                   |         | 19       |         | 14,402           |
| Aug                   |         | 19       |         | 14,402           |
| Sep                   |         | 19       |         | 14,402           |
| Oct                   |         | 19       |         | 14,402           |
|                       |         | 4.0      |         |                  |
| Nov                   |         | 19       |         | 14,402           |
| Nov<br>Dec<br>AVERAGE | 6       | 19<br>19 | 4,801   | 14,402<br>14,402 |









#### LINES MAINTENANCE MONTHLY REPORTS

|          |          |           |       |         |         |         | ==    |         | TOTAL  |        |
|----------|----------|-----------|-------|---------|---------|---------|-------|---------|--------|--------|
|          | MONTHLY  | RUNNING   | MILES | RUNNING | MONTHLY | RUNNING | MILES | RUNNING | SYSTEM |        |
| 2024 1   | CLEANING | TOTAL     | 5280  | TOTAL   | TV      | TOTAL   | 7.50  | TOTAL   | WORK   | 25.74  |
| 2021 Jan | 148,760  | 148,760   | 28.17 | 28.17   | 39,768  | 39,768  | 7.53  | 7.53    | 35.71  | 35.71  |
| Feb      | 103,160  | 251,920   | 19.54 | 47.71   | 37,820  | 77,588  | 7.16  | 14.69   | 62.41  | 62.41  |
| Mar      | 194,023  | 445,943   | 36.75 | 84.46   | 51,357  | 128,945 | 9.73  | 24.42   | 108.88