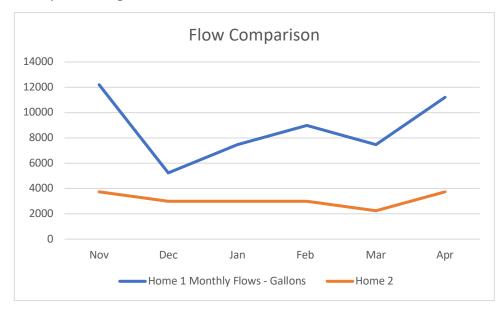

ity 50 gpcd
- Davis County 84 gpcd

This variability is shown, not to say one is better than the other, but to demonstrate that when comparing rates, it is important to normalize the comparison. Because of the use of winter water averages for sewer rates we looked at several actual water use values based on the areas February total water use divided by the number of dwelling units divided by the areas average persons per household taken from the Census Quick Facts website. Below are three example calculations:

- Area 1 88 gpcd
- Area 2 47 gpcd
- Area 3 66 gpcd

As can be seen, significant variability still exists in sewer flows from these three residential areas. Finally comparing two households with the same population shows this variability can be significant as the chart below shows.



All this flow information demonstrates the variability of the rates from location to location as well as house to house. As such, this demonstrates that averages are just

that, averages and reflect the general tendency of a public utility when water use is factored into the sewer rate.

Family Size: Obviously, family size varies substantially within service areas. A sewer rate which incorporates water usage would charge a large family more than a single individual or couple. But if a uniform rate is used it means the per capita charges varies between neighboring houses. Again, averages work for general comparison, only.

Tax Rates: When tax rates are used to supplement revenues, the more valuable the property, the more the user pays for their sewer service. In the sewer rates analysis,