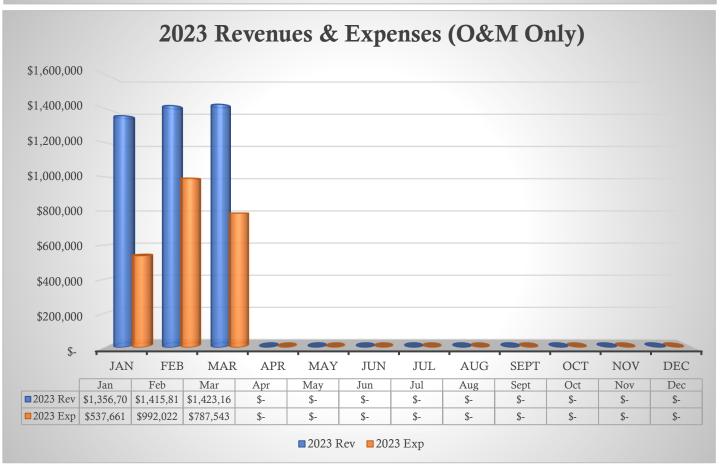

rve     | (U | nder) / Over |          |
|-------------------------------|--------------------|---------|-----------|----|--------------|----------|
| Reserve Name                  | Balance            | P       | olicy     |    | Funde d      | <b>%</b> |
| Operating Reserve (365 days)  | \$<br>6,131,641.52 | \$12,59 | 95,517.00 | \$ | (6,463,875)  | 49%      |
| Capacity Fee Reserve          | \$<br>1,153,193.82 | \$ 1,13 | 53,193.82 | \$ | -            | 100%     |
| MOID Capital Reserve (3yr)    | \$<br>5,760,533.99 | \$ 7,98 | 80,000.00 | \$ | (2,219,466)  | 72%      |
| CVWRF Capital Reserve (3yr)   | \$<br>3,584,901.47 | \$ 3,74 | 47,527.00 | \$ | (162,626)    | 96%      |
| Self-Funded Insurance Reserve | \$<br>-            | \$      | -         | \$ | -            | 0%       |











# Municipal Wastewater Planning Program (MWPP) Annual Report for the year ending 2022 MT. OLYMPUS IMP. DIST.

Thank you for filling out the reqested information. Please let DWQ know when it is approved by the Council.

Please download a copy of your form by clicking "Download PDF" below.

Below is a summary of your responses

**Download PDF** 

#### SUBMIT BY APRIL 15, 2023

Are you the person responsible for completing this report for your organization?

O No

This is the current information recorded for your facility:

| Facility Name:        | MT. OLYMPUS IMP. DIST. |
|-----------------------|------------------------|
| Contact - First Name: | Kerry                  |
| Contact - Last Name:  | Eppich                 |
| Contact - Title       | General Manager        |
|