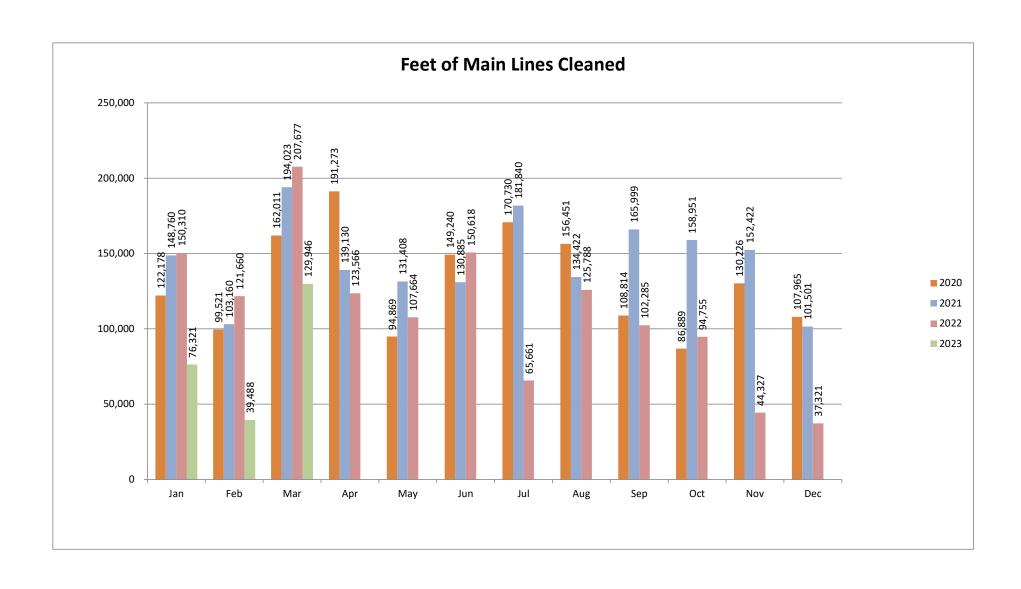

### 1. UDPATE ON DISTRICT LINING PROJECTS

Engineer Ayala is finishing the paperwork to send to PEC to get the project started.