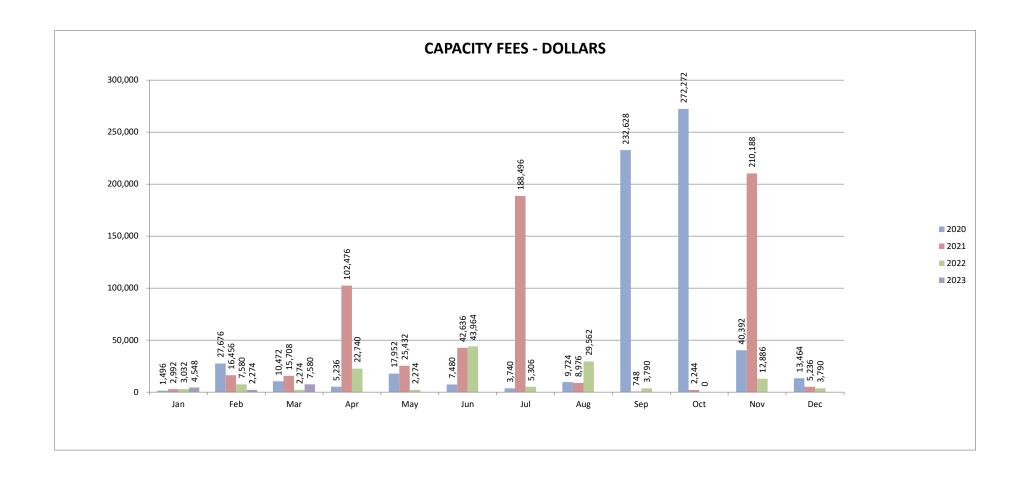

| -       | -      | -                | 36.51 | 36.51 |
| Price River WID* | 0.00013  | 256,000 | 33.28  | 2.77             | 33.00 | 35.77 |
| Tooele           | -        | -       | -      | -                | 28.39 | 28.39 |
| Cedar City       | -        | -       | -      | -                | 23.00 | 23.00 |
| St George City   | -        | -       | -      | -                | 28.75 | 28.75 |

Notes:

8000 Gallons were used as a standard Useage

Average House Value from

Zillow.com

| Wasatch Front Average |    |       |  |  |  |  |
|-----------------------|----|-------|--|--|--|--|
| MIN                   | \$ | 23.00 |  |  |  |  |
| AVERAGE               | \$ | 40.99 |  |  |  |  |
| MEDIAN                | \$ | 40.14 |  |  |  |  |
| MAX                   | \$ | 80.00 |  |  |  |  |





|                       | MONTHLY | RUNNING  | MONTHLY | RUNNING          |
|-----------------------|---------|----------|---------|------------------|
|                       | RE'S    | TOTAL    | DOLLARS | TOTAL            |
| 2020 Jan              | 2       | 2        | 1,496   | 1,496            |
| Feb                   | 37      | 39       | 27,676  | 29,172           |
| Mar                   | 14      | 53       | 10,472  | 39,644           |
| Apr                   | 7       | 60       | 5,236   | 44,880           |
| May                   | 24      | 84       | 17,952  | 62,832           |
| Jun                   | 10      | 94       | 7,480   | 70,312           |
| Jul                   | 5       | 99       | 3,740   | 74,052           |
| Aug                   | 13      |