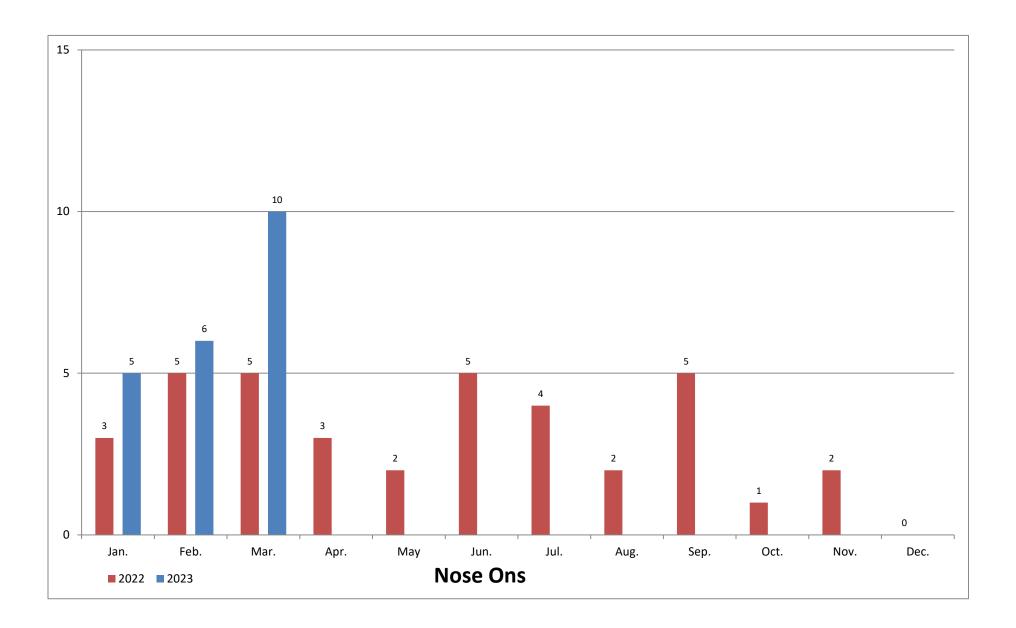

| 7,580   | 14,402           |
| Apr                   |         | 19       |         | 14,402           |
| May                   | •       | 19       |         | 14,402           |
| Jun                   |         | 19       |         | 14,402           |
| Jul                   |         | 19       |         | 14,402           |
| Aug                   |         | 19       |         | 14,402           |
| Sep                   |         | 19       |         | 14,402           |
| Oct                   |         | 19       |         | 14,402           |
|                       |         | 4.0      |         |                  |
| Nov                   |         | 19       |         | 14,402           |
| Nov<br>Dec<br>AVERAGE | 6       | 19<br>19 | 4,801   | 14,402<br>14,402 |









#### LINES MAINTENANCE MONTHLY REPORTS

|          |          |           |       |         |         |         | ==    |         | TOTAL  |        |
|----------|----------|-----------|-------|---------|---------|---------|-------|---------|--------|--------|
|          | MONTHLY  | RUNNING   | MILES | RUNNING | MONTHLY | RUNNING | MILES | RUNNING | SYSTEM |        |
| 2024 1   | CLEANING | TOTAL     | 5280  | TOTAL   | TV      | TOTAL   | 7.50  | TOTAL   | WORK   | 25.74  |
| 2021 Jan | 148,760  | 148,760   | 28.17 | 28.17   | 39,768  | 39,768  | 7.53  | 7.53    | 35.71  | 35.71  |
| Feb      | 103,160  | 251,920   | 19.54 | 47.71   | 37,820  | 77,588  | 7.16  | 14.69   | 62.41  | 62.41  |
| Mar      | 194,023  | 445,943   | 36.75 | 84.46   | 51,357  | 128,945 | 9.73  | 24.42   | 108.