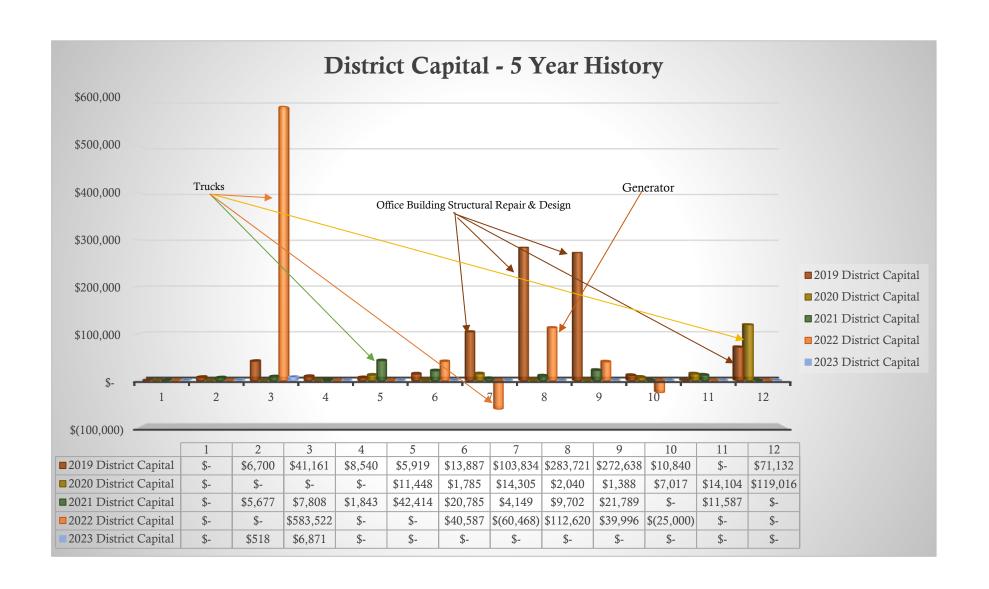

e     | (U | nder) / Over |          |
|-------------------------------|--------------------|---------|-----------|----|--------------|----------|
| Reserve Name                  | Balance            | P       | olicy     |    | Funde d      | <b>%</b> |
| Operating Reserve (365 days)  | \$<br>6,131,641.52 | \$12,59 | 95,517.00 | \$ | (6,463,875)  | 49%      |
| Capacity Fee Reserve          | \$<br>1,153,193.82 | \$ 1,13 | 53,193.82 | \$ | -            | 100%     |
| MOID Capital Reserve (3yr)    | \$<br>5,760,533.99 | \$ 7,98 | 80,000.00 | \$ | (2,219,466)  | 72%      |
| CVWRF Capital Reserve (3yr)   | \$<br>3,584,901.47 | \$ 3,74 | 47,527.00 | \$ | (162,626)    | 96%      |
| Self-Funded Insurance Reserve | \$<br>-            | \$      | -         | \$ | -            | 0%       |











# Municipal Wastewater Planning Program (MWPP) Annual Report for the year ending 2022 MT. OLYMPUS IMP. DIST.

Thank you for filling out the reqested information. Please let DWQ know when it is approved by the Council.

Please download a copy of your form by clicking "Download PDF" below.

Below is a summary of your responses

**Download PDF** 

#### SUBMIT BY APRIL 15, 2023

Are you the person responsible for completing this report for your organization?

O No

This is the current information recorded for your facility:

| Facility Name:        | MT. OLYMPUS IMP. DIST. |
|-----------------------|------------------------|
| Contact - First Name: | Kerry                  |
| Contact - Last Name:  | Eppich                 |
| Contact - Title       | General Manager        |
|