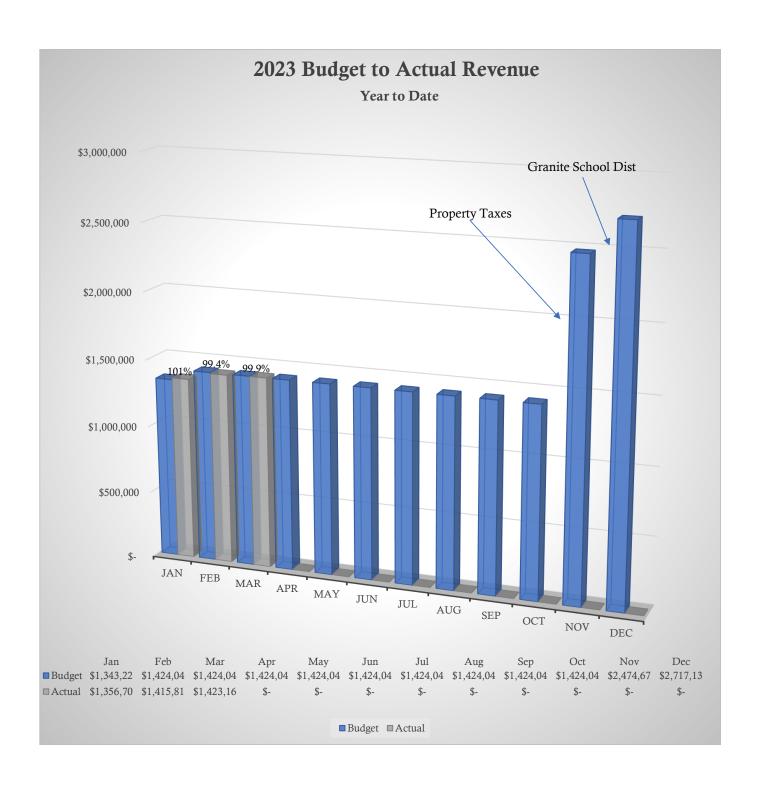

# B. CENTRAL VALLEY FLOW & LOAD REPORT

A copy of the January 2023 Central Valley Flow & Load Report was provided for Board review. Manager Eppich stated that a couple of days before the report we were at 19.92 MGD with no issues to report.