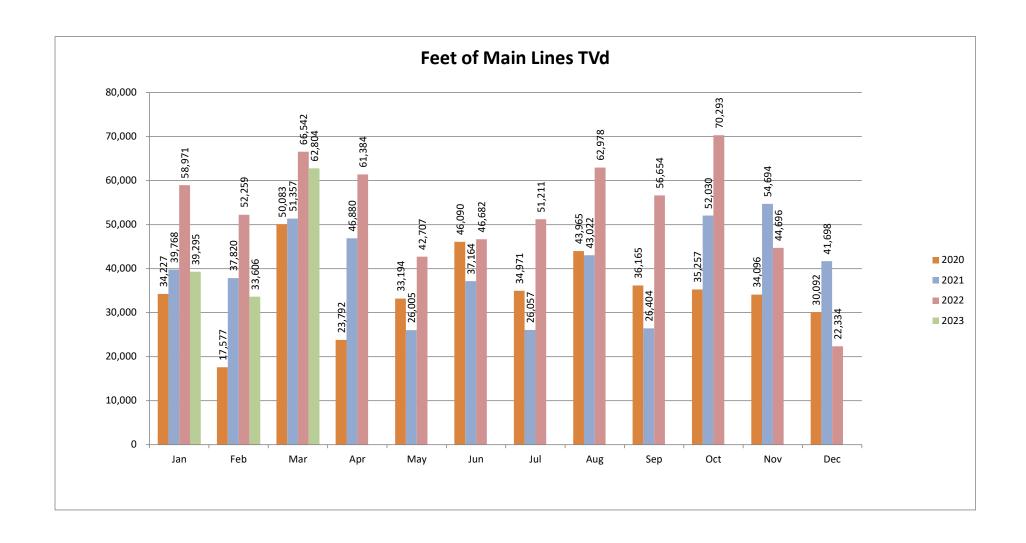

### 1. UDPATE ON DISTRICT LINING PROJECTS

Engineer Ayala is finishing the paperwork to send to PEC to get the project started.