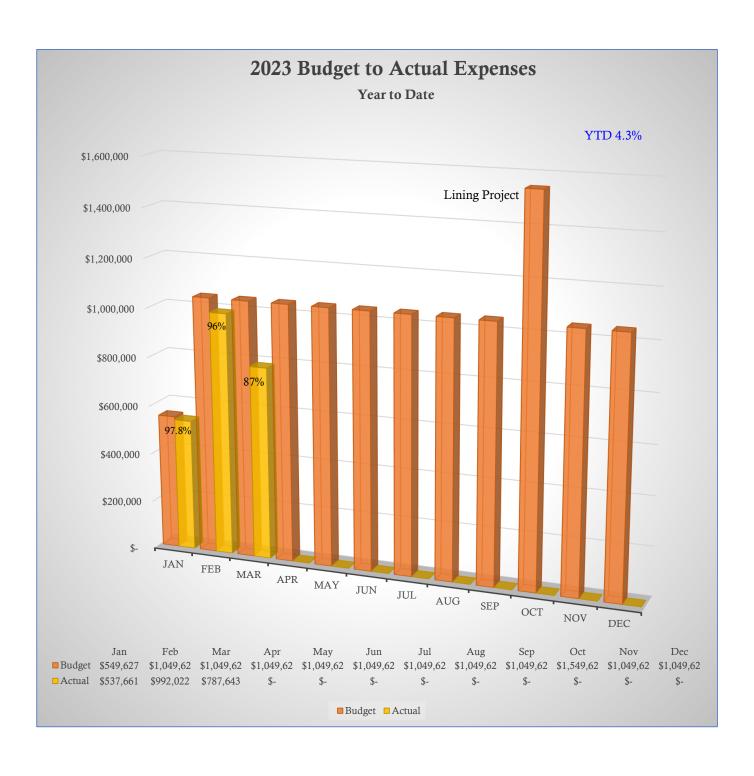

### 1. UDPATE ON DISTRICT LINING PROJECTS

Engineer Ayala is finishing the paperwork to send to PEC to get the project started.