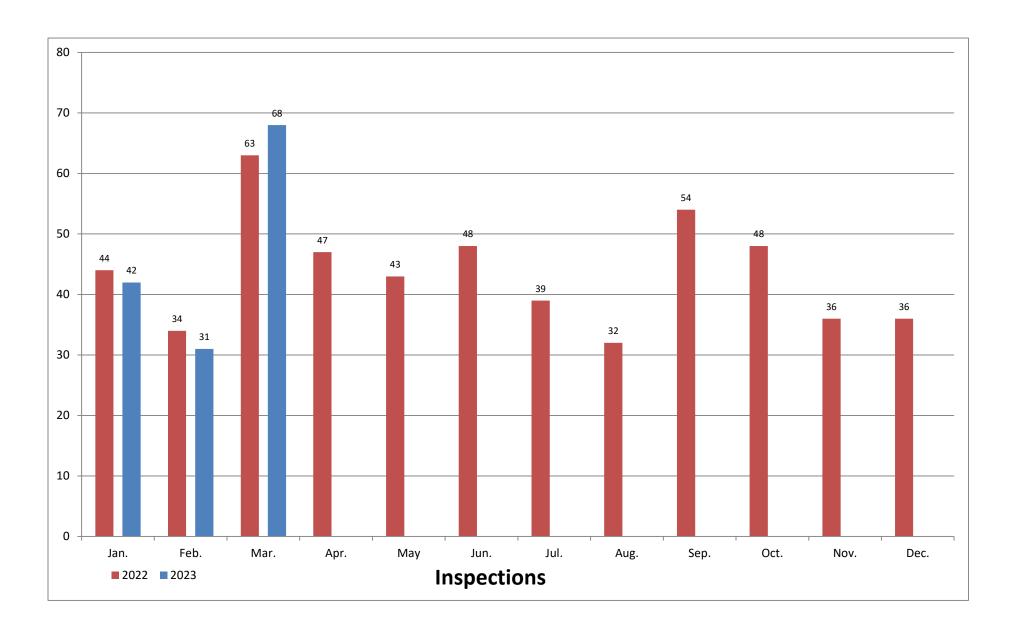

| 7,580   | 14,402           |
| Apr                   |         | 19       |         | 14,402           |
| May                   | •       | 19       |         | 14,402           |
| Jun                   |         | 19       |         | 14,402           |
| Jul                   |         | 19       |         | 14,402           |
| Aug                   |         | 19       |         | 14,402           |
| Sep                   |         | 19       |         | 14,402           |
| Oct                   |         | 19       |         | 14,402           |
|                       |         | 4.0      |         |                  |
| Nov                   |         | 19       |         | 14,402           |
| Nov<br>Dec<br>AVERAGE | 6       | 19<br>19 | 4,801   | 14,402<br>14,402 |









#### LINES MAINTENANCE MONTHLY REPORTS

|          |          |           |       |         |         |         | ==    |         | TOTAL  |        |
|----------|----------|-----------|-------|---------|---------|---------|-------|---------|--------|--------|
|          | MONTHLY  | RUNNING   | MILES | RUNNING | MONTHLY | RUNNING | MILES | RUNNING | SYSTEM |        |
| 2024 1   | CLEANING | TOTAL     | 5280  | TOTAL   | TV      | TOTAL   | 7.50  | TOTAL   | WORK   | 25.74  |
| 2021 Jan | 148,760  | 148,760   | 28.17 | 28.17   | 39,768  | 39,768  | 7.53  | 7.53    | 35.71  | 35.71  |
| Feb      | 103,160  | 251,920   | 19.54 | 47.71   | 37,820  | 77,588  | 7.16  | 14.69   | 62.41  | 62.41  |
| Mar      | 194,023  | 445,943   | 36.75 | 84.46   | 51,357  | 128,945 | 9.73  | 24.42   | 10